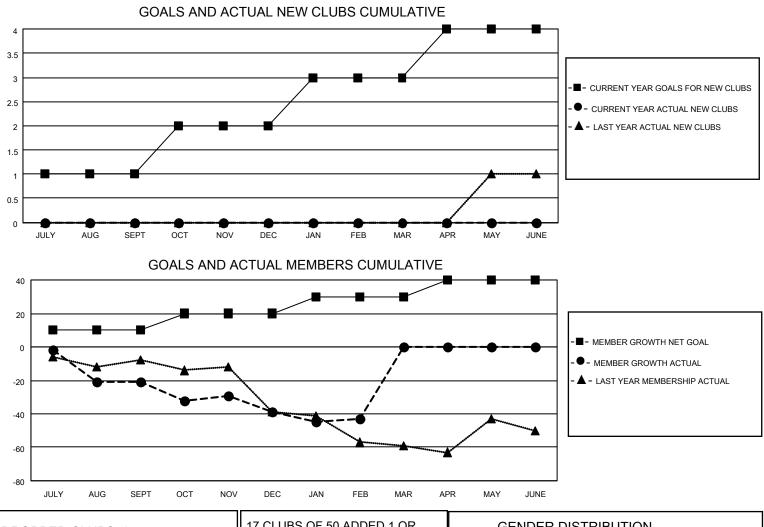

## LOCATION NORTH CAROLINA

District 31 S

Results as of: 2/28/2022

| Clubs                 |               |           |               | Members               |                       |                         |                                                    |
|-----------------------|---------------|-----------|---------------|-----------------------|-----------------------|-------------------------|----------------------------------------------------|
| RESULTS FOR 2021-2022 |               |           |               | RESULTS FOR 2021-2022 |                       |                         |                                                    |
| QUARTER               | NEW CLUB GOAL | NEW CLUBS | DROPPED CLUBS | QUARTER               | ER GROWTH NET<br>GOAL | MEMBER GROWTH<br>ACTUAL | DROPPED<br>MEMBERS ACTUAL<br>(including transfers) |
| JULY/AUG/SEPT         | 1             | 0         | 2             | JULY/AUG/SEPT         | 10                    | 30                      | 50                                                 |
| OCT/NOV/DEC           | 1             | 0         | 0             | OCT/NOV/DEC           | 10                    | 19                      | 34                                                 |
| JAN/FEB/MAR           | 1             | 0         | 0             | JAN/FEB/MAR           | 10                    | 17                      | 16                                                 |
| APR/MAY/JUNE          | 1             | 0         | 0             | APR/MAY/JUNE          | 10                    | 0                       | 0                                                  |